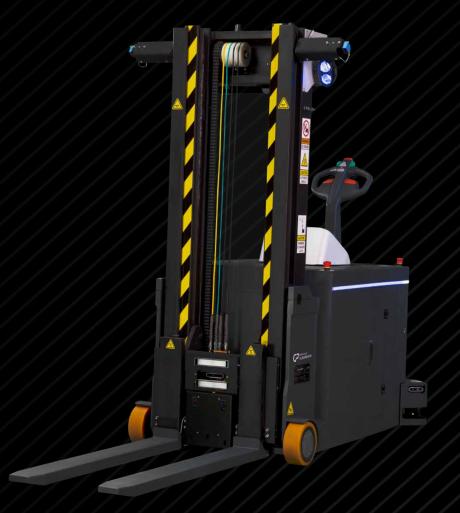

### MEET OTTO LIFTER

The forklift that is **smart enough to drive itself** in the most dynamic environments.

Reduces material handling costs

Increases throughput of pallet transfers

Improves workplace safety

#### **SPECS**

- 1200 kg (2650 lb) maximum payload capacity
- 1.5 m/s travel speed (3.4 mph)
- 2.7 m (106 in) reach height;0.7 m (30 in) in autonomous mode

### **OTTO LIFTER**

- Intelligent and predictable pallet transport of loads up to 1200 kg (2650 lb)
- Intelligently handle your pallet transport workflows