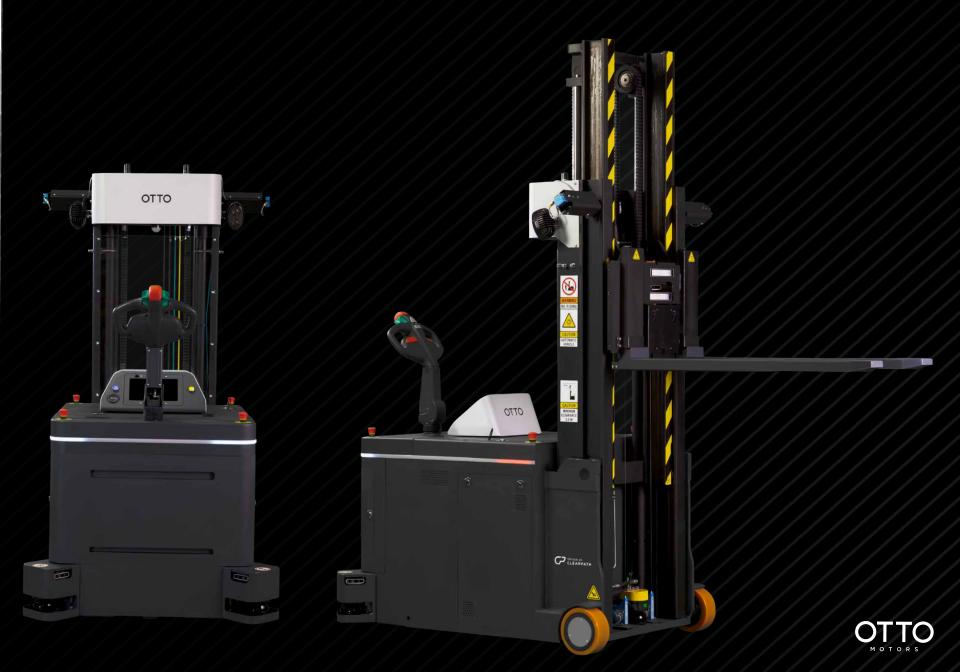

### YOUR TEAM OF AUTONOMOUS MATERIAL HANDLERS

"It is a more timely delivery, it is an organized work cell"

#### **OTTO 100**

- Small and agile; perfect for human-scale loads up to 150 kg (330 lb)
- Small and powerful, with an integrated lift

#### **OTTO 750**

- Nimble yet strong enough to move loads up to 1150 kg (2340 lb)
- Designed for all your medium-payload materials

### **OTTO 1500**

- Durable for demanding applications and designed to move loads up to 1900 kg (4200 lb)
- Heavy duty to move your toughest loads

### **OTTO LIFTER**

- Intelligent and predictable pallet transport of loads up to 1200 kg (2650 lb)
- Intelligently handle your pallet transport workflows