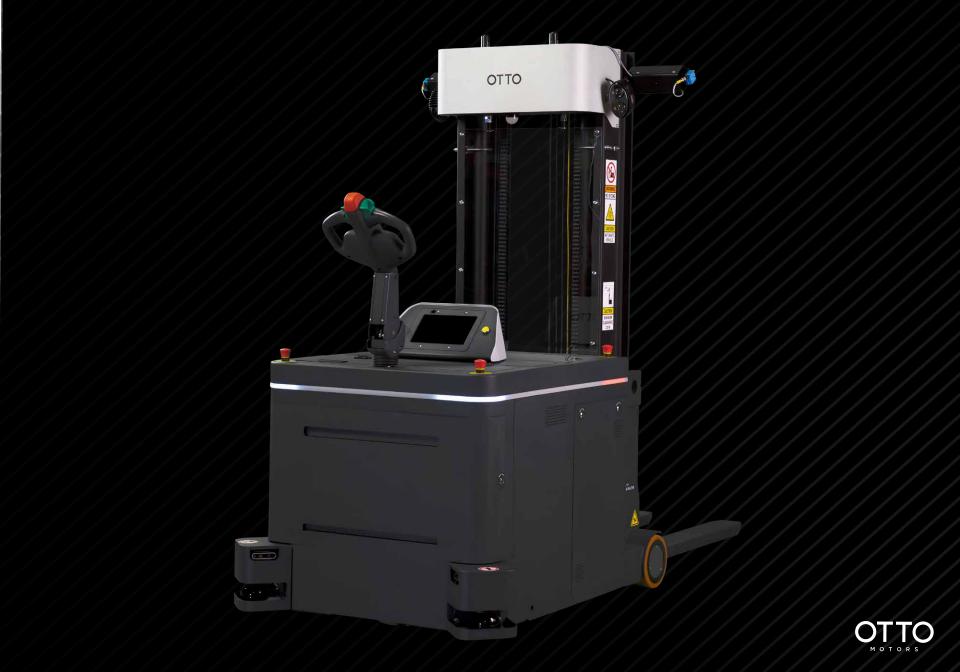

### MEET OTTO LIFTER

The forklift that is **smart enough to drive itself** in the most dynamic environments.

Reduces material handling costs

Increases throughput of pallet transfers

Improves workplace safety

#### **SPECS**

- 1200 kg (2650 lb) maximum payload capacity
- 1.5 m/s travel speed (3.4 mph)
- 2.7 m (106 in) reach height;0.7 m (30 in) in autonomous mode

### WHAT OTTO LIFTER CAN DO